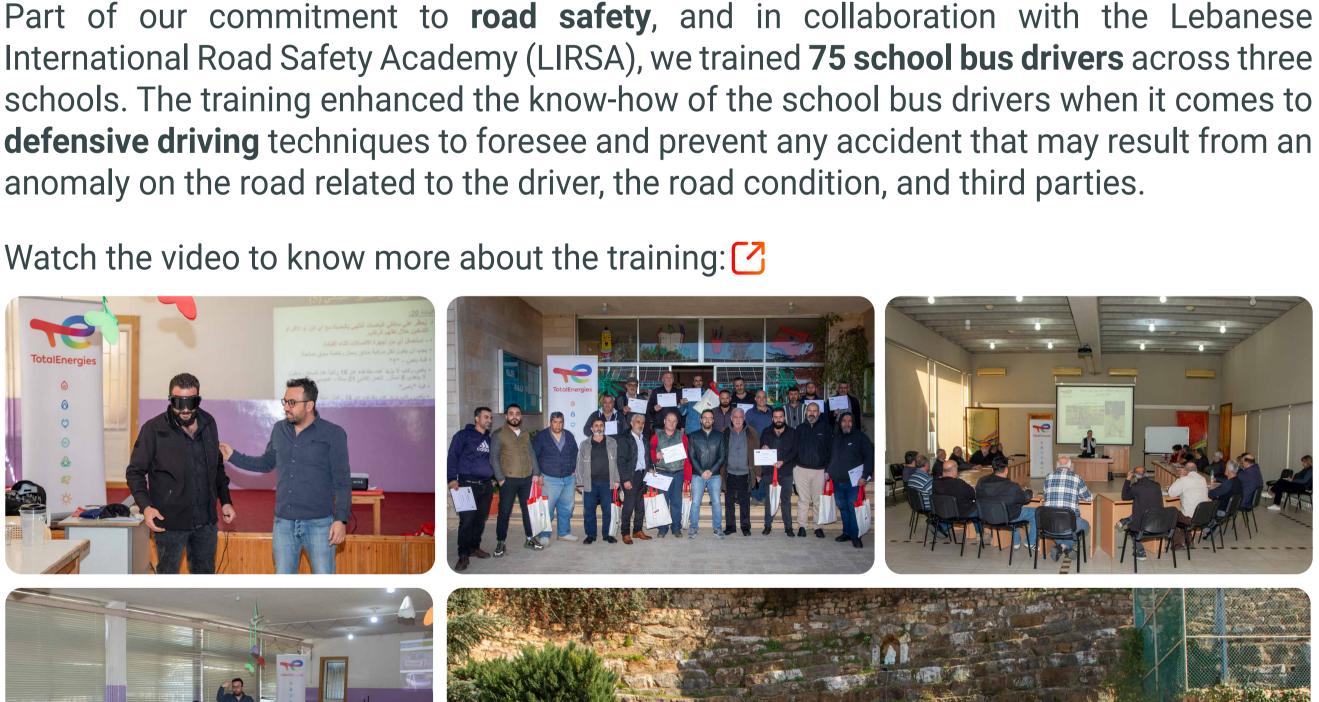

# while maintaining public safety during loading, delivery and unloading. To live a day with our drivers, watch the movie:

Defensive driving training to 75 school bus drivers

Supporting Al Bustan International Festival of