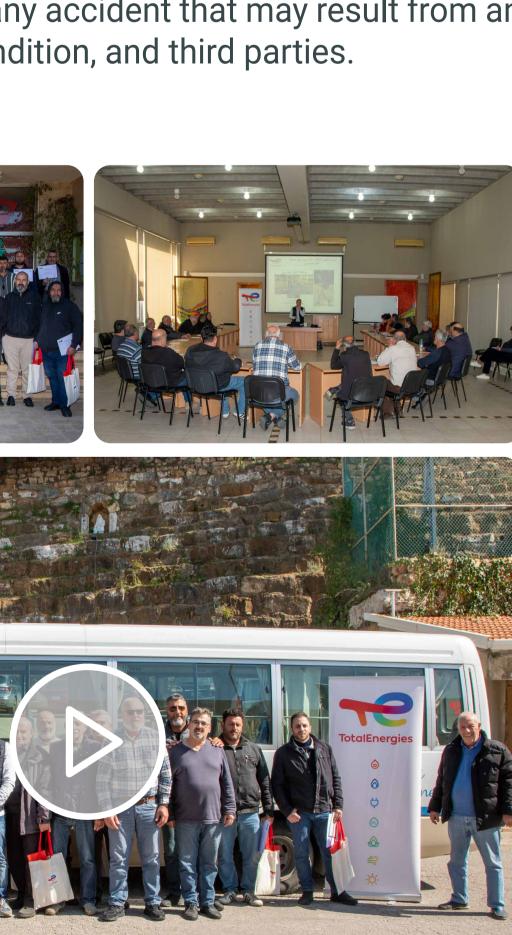

# while maintaining public safety during loading, delivery and unloading. To live a day with our drivers, watch the movie:

Defensive driving training to 75 school bus drivers

Supporting Al Bustan International Festival of